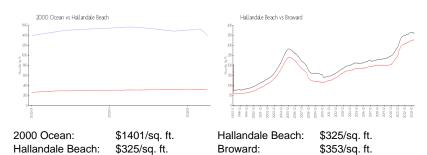

 List PPSF:
 \$1,962

 Valuated Price:
 \$3,559,000

 Valuated PPSF:
 \$1,396

The above valuated price is a baseline figure that does not take into account any specific renovation, upgrade, split, merge, or deterioration of the unit.