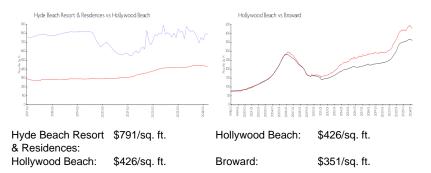

# **Inventory for Sale**

| Hyde Beach Resort & Residences | 19% |
|--------------------------------|-----|
| Hollywood Beach                | 5%  |
| Broward                        | 4%  |

bishtin\*\*\*\*

# Avg. Time to Close Over Last 12 Months

| Hyde Beach Resort & Residences | 193 days |
|--------------------------------|----------|
| Hollywood Beach                | 86 days  |
| Broward                        | 67 days  |