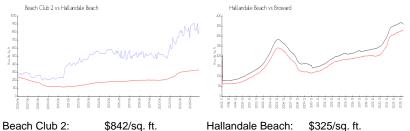

## **Market Information**

| Deach Club Z.     | ф042/SY. II.  | nalianuale deach. | φ320/sq. π.   |
|-------------------|---------------|-------------------|---------------|
| Hallandale Beach: | \$325/sq. ft. | Broward:          | \$353/sq. ft. |