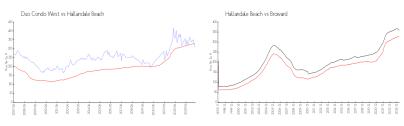

#### **Market Information**

Duo Condo West: \$308/sq. ft. Hallandale Beach: \$325/sq. ft. Hallandale Beach: \$325/sq. ft. Broward: \$351/sq. ft.