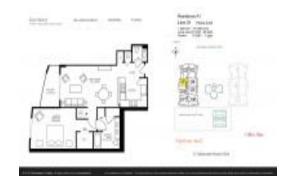

#### **Unit Information**

 MLS Number:
 A11515043

 Status:
 Active

 Size:
 915 Sq ft.

 Bedrooms:
 1

Full Bathrooms:
Half Bathrooms:

Parking Spaces: 1 Space, Covered Parking

 View:
 \$318,000