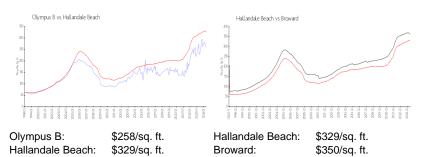

#### **Market Information**

| Olympus B        | 5% |
|------------------|----|
| Hallandale Beach | 4% |
| Broward          | 3% |