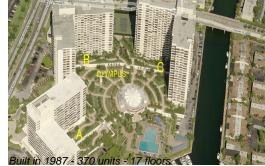

#### **Building Information**

| Number of units:                         | 370 |
|------------------------------------------|-----|
| Number of active listings for rent:      | 8   |
| Number of active listings for sale:      | 18  |
| Building inventory for sale:             | 4%  |
| Number of sales over the last 12 months: | 14  |
| Number of sales over the last 6 months:  | 5   |
| Number of sales over the last 3 months:  | 3   |