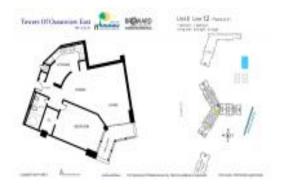

#### **Unit Information**

MLS Number: A11516030 Status: Active Size: 875 Sq ft. Bedrooms:

Full Bathrooms:

Half Bathrooms:

Parking Spaces: 1 Space

View:

List Price: \$279,900 List PPSF: \$320 Valuated Price: \$260,000 Valuated PPSF: \$297