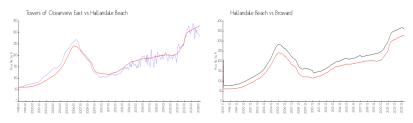

#### **Market Information**

Hallandale Beach: Towers of \$280/sq. ft. \$325/sq. ft.

Oceanview East:

Hallandale Beach: \$325/sq. ft. Broward: \$351/sq. ft.