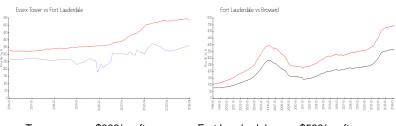

#### **Market Information**

Essex Tower: \$362/sq. ft. Fort Lauderdale: \$533/sq. ft. Fort Lauderdale: \$533/sq. ft. Broward: \$351/sq. ft.