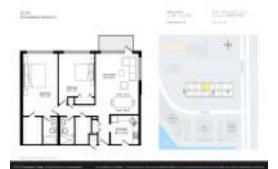

#### **Unit Information**

MLS Number: A11516659
Status: Active
Size: 1,218 Sq ft.

Bedrooms: 2 Full Bathrooms: 2

Half Bathrooms:

Parking Spaces: 1 Space, Covered Parking, Guest Parking

View:
List Price: \$425,000
List PPSF: \$340