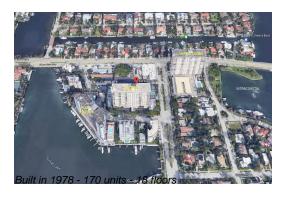

# Unit 306 - Essex Tower

306 - 340 Sunset Dr, Fort Lauderdale, FL, Broward 33301

## **Building Information**

Number of units: 170
Number of active listings for rent: 0
Number of active listings for sale: 8
Building inventory for sale: 4%
Number of sales over the last 12 months: 6
Number of sales over the last 6 months: 3
Number of sales over the last 3 months: 3