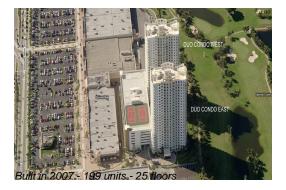

# **Building Information**

Number of units: 199
Number of active listings for rent: 9
Number of active listings for sale: 6
Building inventory for sale: 3%
Number of sales over the last 12 months: 17
Number of sales over the last 6 months: 4
Number of sales over the last 3 months: 1