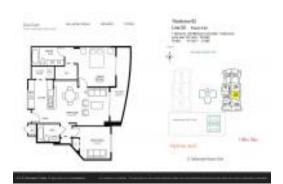

#### **Unit Information**

 MLS Number:
 A11517762

 Status:
 Active

 Size:
 1,081 Sq ft.

 Bedrooms:
 2

Bedrooms: 2
Full Bathrooms: 2
Half Bathrooms:

Parking Spaces: 2 Or More Spaces

View: