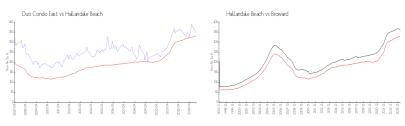

#### **Market Information**

Duo Condo East:\$347/sq. ft.Hallandale Beach:\$325/sq. ft.Hallandale Beach:\$325/sq. ft.Broward:\$351/sq. ft.