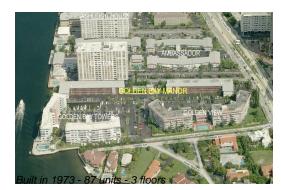

## **Building Information**

| Number of units:                         | 87 |
|------------------------------------------|----|
| Number of active listings for rent:      | 0  |
| Number of active listings for sale:      | 2  |
| Building inventory for sale:             | 2% |
| Number of sales over the last 12 months: | 4  |
| Number of sales over the last 6 months:  | 4  |
| Number of sales over the last 3 months:  | 4  |
|                                          |    |

## **Building Association Information**

Golden Bay Manor 3177 S Ocean Drive Hallandale Beach, FL33009 (954) 458-2541