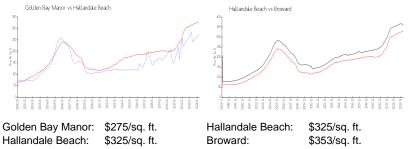

#### **Market Information**

| Colden Bay Marion. | φ210/04.10    | rialiaridale Deaon. | ψ020/00  |
|--------------------|---------------|---------------------|----------|
| Hallandale Beach:  | \$325/sq. ft. | Broward:            | \$353/sc |