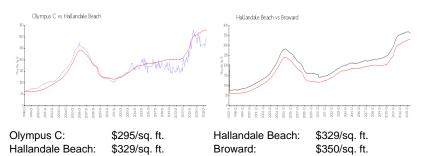

#### **Market Information**

#### **Inventory for Sale**

| Olympus C        | 6% |
|------------------|----|
| Hallandale Beach | 4% |
| Broward          | 3% |

# Avg. Time to Close Over Last 12 Months

| Olympus C        | 99 days |
|------------------|---------|
| Hallandale Beach | 77 days |
| Broward          | 68 days |