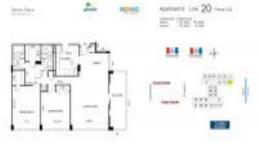

#### **Unit Information**

| MLS Number:<br>Status:<br>Size:<br>Bedrooms:<br>Full Bathrooms:<br>Half Bathrooms: | A11518695<br>Active<br>1,312 Sq ft.<br>2<br>2 |
|------------------------------------------------------------------------------------|-----------------------------------------------|
| Parking Spaces:<br>View:                                                           | 1 Space                                       |
| List Price:<br>List PPSF:<br>Valuated Price:<br>Valuated PPSF:                     | \$959,000<br>\$731<br>\$593,000<br>\$452      |