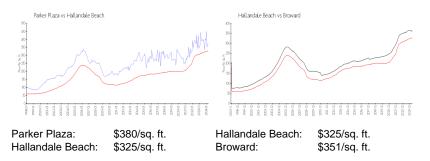

## Inventory for Sale

| Parker Plaza     | 6% |
|------------------|----|
| Hallandale Beach | 4% |
| Broward          | 4% |

## Avg. Time to Close Over Last 12 Months

Parker Plaza Hallandale Beach Broward 134 days 76 days 67 days