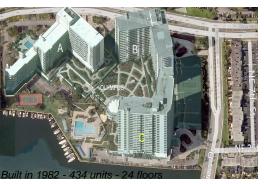

### **Building Information**

Number of units: 434
Number of active listings for rent: 11
Number of active listings for sale: 27
Building inventory for sale: 6%
Number of sales over the last 12 months: 18
Number of sales over the last 6 months: 10
Number of sales over the last 3 months: 7