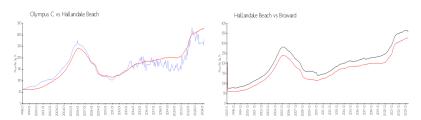

#### **Market Information**

Olympus C: \$280/sq. ft. Hallandale Beach: \$325/sq. ft. Hallandale Beach: \$325/sq. ft. Broward: \$351/sq. ft.