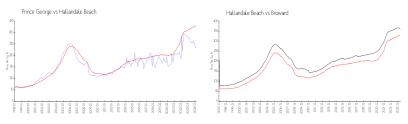

#### **Market Information**

Prince George: \$231/sq. ft. Hallandale Beach: \$325/sq. ft. Hallandale Beach: \$325/sq. ft. Broward: \$351/sq. ft.