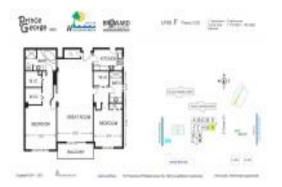

# **Unit 3F - Prince George**

3F - 1865 S Ocean Dr, Hallandale Beach, FL, Broward 33009

#### **Unit Information**

MLS Number: A11521197
Status: Withdrawn
Size: 1,710 Sq ft.

Bedrooms: 2 Full Bathrooms: 2

Half Bathrooms:

Parking Spaces: 1 Space, Assigned Parking

 View:
 \$429,000

 List Price:
 \$429,000