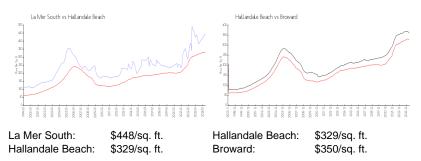

#### **Inventory for Sale**

| La Mer South     | 4% |
|------------------|----|
| Hallandale Beach | 4% |
| Broward          | 3% |