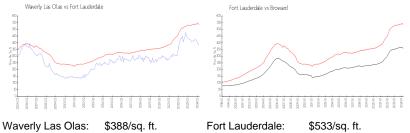

#### **Market Information**

| wavelly Las Olas. | дзоо/sy. II.  | FUIT Laudeldale. | acceleration accel |
|-------------------|---------------|------------------|--------------------------------------------------------------------------------------------------------------------------------------------------------------------------------------------------------------------------------------------------------------------------------------------------------------------------------------------------------------------------------------------------------------------------------------------------------------------------------------------------------------------------------------------------------------------------------------------------------------------------------------------------------------------------------------------------------------------------------------------------------------------------------------------------------------------------------------------------------------------------------------------------------------------------------------------------------------------------------------------------------------------------------------------------------------------------------------------------------------------------------------------------------------------------------------------------------------------------------------------------------------------------------------------------------------------------------------------------------------------------------------------------------------------------------------------------------------------------------------------------------------------------------------------------------------------------------------------------------------------------------------------------------------------------------------------------------------------------------------------------------------------------------------------------------------------------------------------------------------------------------------------------------------------------------------------------------------------------------------------------------------------------------------------------------------------------------------------------------------------------------|
| Fort Lauderdale:  | \$533/sq. ft. | Broward:         | \$351/sq. ft.                                                                                                                                                                                                                                                                                                                                                                                                                                                                                                                                                                                                                                                                                                                                                                                                                                                                                                                                                                                                                                                                                                                                                                                                                                                                                                                                                                                                                                                                                                                                                                                                                                                                                                                                                                                                                                                                                                                                                                                                                                                                                                                  |