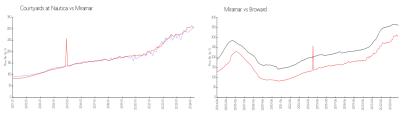

#### **Market Information**

Courtyards at \$307/sq. ft. Miramar: \$303/sq. ft. Nautica:

Miramar: \$303/sq. ft. Broward: \$351/sq. ft.