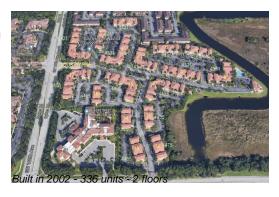

Number of units: 336
Number of active listings for rent: 0
Number of active listings for sale: 3
Building inventory for sale: 0%
Number of sales over the last 12 months: 17
Number of sales over the last 6 months: 6
Number of sales over the last 3 months: 4

## **Building Association Information**

Courtyards At Nautica Condominium Association Address: 4525 SW 160th Ave,

Miramar, FL 33027 Phone: +1 954-441-2274

https://www.courtyardsatnautica.com/