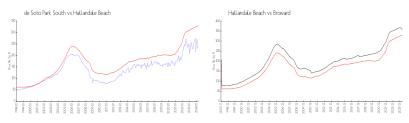

### **Market Information**

de Soto Park South: \$239/sq. ft. Hallandale Beach: \$325/sq. ft. Broward: \$351/sq. ft.