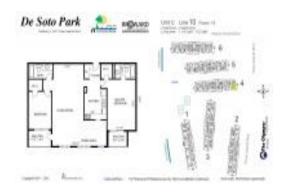

# Unit 210 - 4 - de Soto Park South

210 - 4 - 2000 Atlantic Shores Blvd, Hallandale Beach, FL, Broward 33009

#### **Unit Information**

 MLS Number:
 A11528632

 Status:
 Active

 Size:
 1,210 Sq ft.

 Bedrooms:
 2

Bedrooms: Full Bathrooms:

Half Bathrooms:

Parking Spaces: 1 Space, Assigned Parking