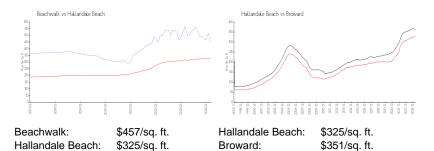

#### **Inventory for Sale**

| Beachwalk        | 11% |
|------------------|-----|
| Hallandale Beach | 4%  |
| Broward          | 4%  |

article .