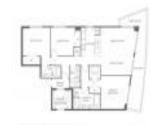

#### **Unit Information**

| MLS Number:              | A11528971        |
|--------------------------|------------------|
| Status:                  | Active           |
| Size:                    | 1,577 Sq ft.     |
| Bedrooms:                | 3                |
| Full Bathrooms:          | 3                |
| Half Bathrooms:          |                  |
| Parking Spaces:<br>View: | 2 Or More Spaces |
| List Price:              | \$850,000        |
| List PPSF:               | \$539            |
| Valuated Price:          | \$792,000        |
| Valuated PPSF:           | \$502            |