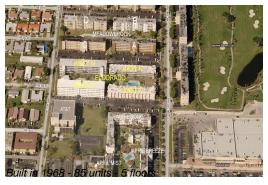

# Unit 5CN - Eldorado Plaza West (North & South)

5CN - 180 NE 12 Av, Hallandale Beach, FL, Broward 33009

Number of units: 85
Number of active listings for rent: 2
Number of active listings for sale: 8
Building inventory for sale: 9%
Number of sales over the last 12 months: 2
Number of sales over the last 6 months: 1
Number of sales over the last 3 months: 1