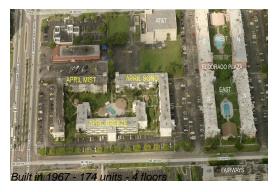

### **Building Information**

Number of units: 174 Number of active listings for rent: 6 Number of active listings for sale: 7 Building inventory for sale: 4% Number of sales over the last 12 months: Number of sales over the last 6 months: Number of sales over the last 3 months: