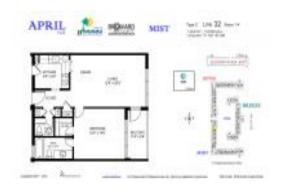

#### **Unit Information**

MLS Number: A11530454 Status: Active Size: 678 Sq ft. Bedrooms:

Full Bathrooms: Half Bathrooms:

Parking Spaces: 1 Space View:

List Price: \$219,000 List PPSF: \$323 Valuated Price: \$146,000 Valuated PPSF: \$205