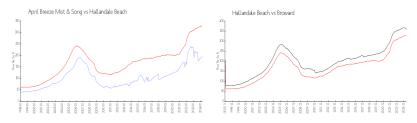

#### **Market Information**

April Breeze Mist & Hallandale Beach: \$196/sq. ft. \$325/sq. ft.

Hallandale Beach: \$325/sq. ft. Broward: \$351/sq. ft.