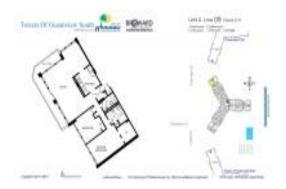

# Unit 209 - Towers of Oceanview South

209 - 600 Parkview Dr, Hallandale Beach, FL, Broward 33009

#### **Unit Information**

 MLS Number:
 A11530888

 Status:
 Active

 Size:
 1,430 Sq ft.

Bedrooms: 2
Full Bathrooms: 2
Half Bathrooms: 1
Parking Spaces: 1 Space

 View:
 \$450,000

 List Price:
 \$450,000

 List PPSF:
 \$315