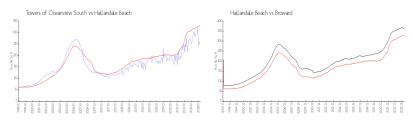

### **Market Information**

Towers of \$248/sq. ft. Hallandale Beach: \$325/sq. ft.

Oceanview South:

Hallandale Beach: \$325/sq. ft. Broward: \$351/sq. ft.