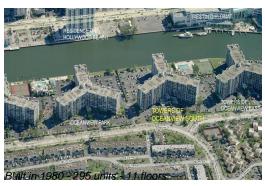

## **Building Information**

Number of units: 295
Number of active listings for rent: 6
Number of active listings for sale: 11
Building inventory for sale: 3%
Number of sales over the last 12 months: 15
Number of sales over the last 6 months: 11
Number of sales over the last 3 months: 6

Towers of Oceanview South Condo Association 600 Parkview Dr, Hallandale Beach, FL 33009 954-454-8344