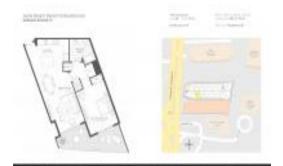

#### **Unit Information**

 MLS Number:
 A11531353

 Status:
 Active

 Size:
 841 Sq ft.

 Bedrooms:
 1

Full Bathrooms:
Half Bathrooms:

Parking Spaces: 1 Space, Valet Parking View:

 List Price:
 \$639,000

 List PPSF:
 \$760

 Valuated Price:
 \$683,000

 Valuated PPSF:
 \$812

The above valuated price is a baseline figure that does not take into account any specific renovation, upgrade, split, merge, or deterioration of the unit.