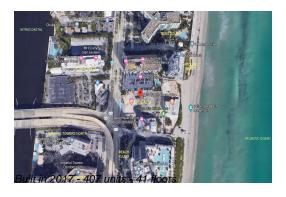

# Unit 2809 - Hyde Beach Resort & Residences

2809 - 4111 S Ocean Dr, Hollywood Beach, FL, Broward 33019

#### **Building Information**

Number of units: 407
Number of active listings for rent: 0
Number of active listings for sale: 79
Building inventory for sale: 19%
Number of sales over the last 12 months: 33
Number of sales over the last 6 months: 15
Number of sales over the last 3 months: 8