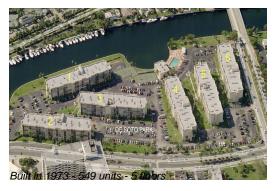

## **Building Information**

Number of units:549Number of active listings for rent:13Number of active listings for sale:14Building inventory for sale:2%Number of sales over the last 12 months:26Number of sales over the last 6 months:13Number of sales over the last 3 months:5

## **Building Association Information**

de Soto Park South 751 Three Isklands Blvd Hallandale 33009 (954) 454-0570