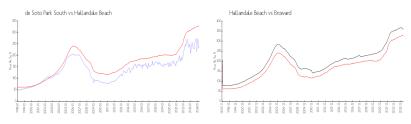

#### **Market Information**

de Soto Park South: \$239/sq. ft. Hallandale Beach: \$325/sq. ft. Hallandale Beach: \$325/sq. ft. Broward: \$353/sq. ft.