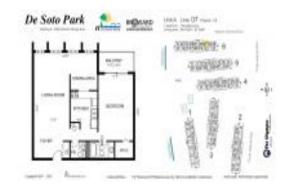

# Unit 107 - 6 - de Soto Park South

107 - 6 - 2000 Atlantic Shores Blvd, Hallandale Beach, FL, Broward 33009

#### **Unit Information**

 MLS Number:
 A11531445

 Status:
 Active

 Size:
 924 Sq ft.

 Bedrooms:
 2

 Full Bathrooms:
 1

 Half Bathrooms:
 1

 Parking Spaces:
 1 Space