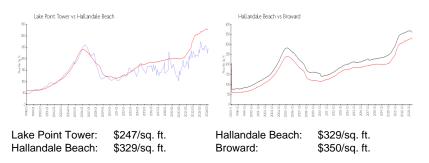

#### **Inventory for Sale**

| Lake Point Tower | 7% |
|------------------|----|
| Hallandale Beach | 4% |
| Broward          | 3% |

Long the DS and a line of the local sectors and the local sectors

Lake Point Tower Hallandale Beach Broward 76 days 77 days 68 days