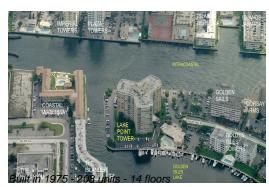

# Unit 1105 - Lake Point Tower

1105 - 100 Golden Isles Dr, Hallandale Beach, FL, Broward 33009

#### **Building Information**

| Number of units:                         | 208 |
|------------------------------------------|-----|
| Number of active listings for rent:      | 4   |
| Number of active listings for sale:      | 15  |
| Building inventory for sale:             | 7%  |
| Number of sales over the last 12 months: | 14  |
| Number of sales over the last 6 months:  | 6   |
| Number of sales over the last 3 months:  | 2   |