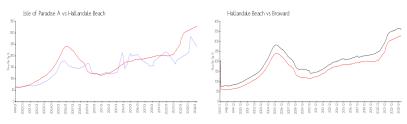

### **Market Information**

Isle of Paradise A: \$239/sq. ft. Hallandale Beach: \$325/sq. ft. Hallandale Beach: \$325/sq. ft. Broward: \$351/sq. ft.