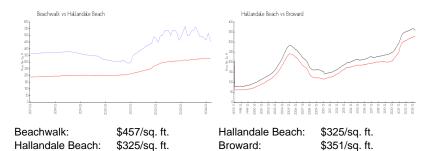

# **Inventory for Sale**

Beachwalk 11% Hallandale Beach 4% Broward 4%

#### Avg. Time to Close Over Last 12 Months

Beachwalk 112 days Hallandale Beach 76 days Broward 67 days