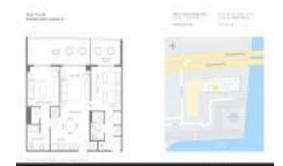

# Unit R3107 - Beachwalk

R3107 - 2602 E Hallandale Beach Blvd, Hallandale Beach, FL, Broward 33009

#### **Unit Information**

 MLS Number:
 A11535103

 Status:
 Active

 Size:
 1,030 Sq ft.

 Bedrooms:
 2

Bedrooms: 2
Full Bathrooms: 2
Half Bathrooms:

Parking Spaces: 1 Space

 View:
 \$720,000