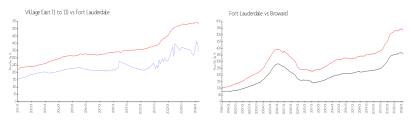

#### **Market Information**

Village East (1 to 11):\$345/sq. ft. Fort Lauderdale: \$533/sq. ft. Broward: \$353/sq. ft.