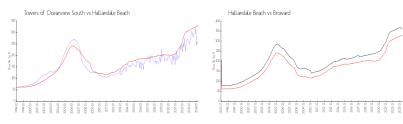

#### **Market Information**

Towers of \$248/sq. ft. Hallandale Beach: \$325/sq. ft.

Oceanview South:

Hallandale Beach: \$325/sq. ft. Broward: \$351/sq. ft.