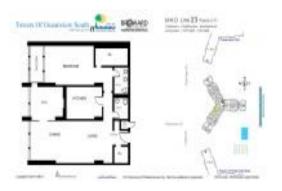

# Unit 923 - Towers of Oceanview South

923 - 600 Parkview Dr, Hallandale Beach, FL, Broward 33009

#### **Unit Information**

 MLS Number:
 A11536323

 Status:
 Active

 Size:
 1,075 Sq ft.

Bedrooms: 2 Full Bathrooms: 1 Half Bathrooms: 1

Parking Spaces: 1 Space, Assigned Parking, Guest Parking

 View:
 \$356,000