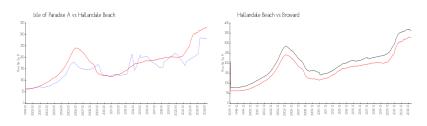

#### **Market Information**

Isle of Paradise A:\$280/sq. ft.Hallandale Beach:\$329/sq. ft.Hallandale Beach:\$329/sq. ft.Broward:\$350/sq. ft.