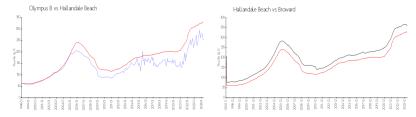

#### **Market Information**

Olympus B: \$252/sq. ft. Hallandale Beach: \$325/sq. ft. Hallandale Beach: \$325/sq. ft. Broward: \$351/sq. ft.