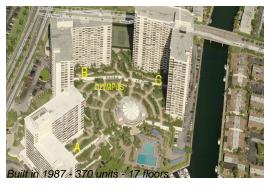

#### **Building Information**

Number of units: 370
Number of active listings for rent: 8
Number of active listings for sale: 16
Building inventory for sale: 4%
Number of sales over the last 12 months: 14
Number of sales over the last 6 months: 5
Number of sales over the last 3 months: 3