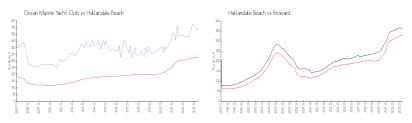

#### **Market Information**

Ocean Marine Yacht \$542/sq. ft. Hallandale Beach:

Club:

Hallandale Beach: \$325/sq. ft.

Broward: \$351/sq. ft.

\$325/sq. ft.