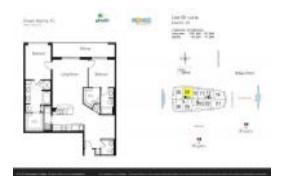

## Unit 1409 - Ocean Marine Yacht Club

1409 - 1945 S Ocean Dr, Hallandale Beach, FL, Broward 33009

#### **Unit Information**

 MLS Number:
 A11542737

 Status:
 Active

 Size:
 1,306 Sq ft.

Bedrooms: 2 Full Bathrooms: 2 Half Bathrooms: 1

Parking Spaces: Assigned Parking, Covered Parking, Valet

Parking

View: