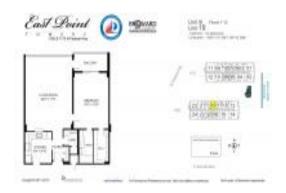

## **Unit 219 - East Point Towers**

219 - 1160 N Federal Hwy, Fort Lauderdale, FL, Broward 33304

#### **Unit Information**

 MLS Number:
 A11543210

 Status:
 Active

 Size:
 1,138 Sq ft.

Bedrooms: 1
Full Bathrooms: 1
Half Bathrooms: 1

Parking Spaces: Assigned Parking, Covered Parking

View:

List Price: \$265,000 List PPSF: \$233 Valuated Price: \$240,000 Valuated PPSF: \$211