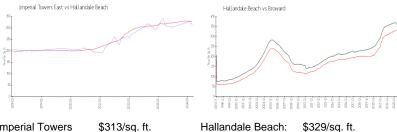

#### **Market Information**

5%

Imperial Towers \$313/sq. ft.

Hallandale Beach: \$329/sq. ft. Broward: \$350/sq. ft.