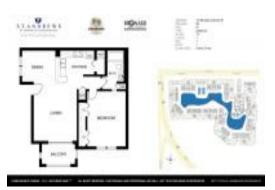

# Unit 12148 Saint Andrews PI # 101 - St Andrews of Miramar

12148 Saint Andrews PI # 101 - 12106 Saint Andrews PI, Miramar, FL, Broward 33025

#### **Unit Information**

| MLS Number:<br>Status:<br>Size:<br>Bedrooms:<br>Full Bathrooms:<br>Half Bathrooms:<br>Parking Spaces:<br>View: | A11547065<br>Active<br>618 Sq ft.<br>1<br>1 |
|----------------------------------------------------------------------------------------------------------------|---------------------------------------------|
| Rental Price:                                                                                                  | \$1,775                                     |
| List PPSF:                                                                                                     | \$3                                         |
| Valuated Price:                                                                                                | \$199,000                                   |
| Valuated PPSF:                                                                                                 | \$322                                       |