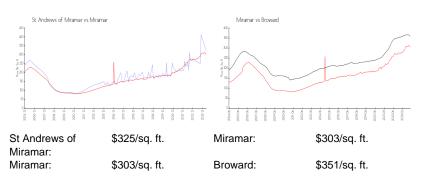

### **Market Information**

### **Inventory for Sale**

| St Andrews of Miramar | 1% |
|-----------------------|----|
| Miramar               | 1% |
| Broward               | 4% |

### Avg. Time to Close Over Last 12 Months

| St Andrews of Miramar | 23 days |
|-----------------------|---------|
| Miramar               | 38 days |
| Broward               | 67 days |