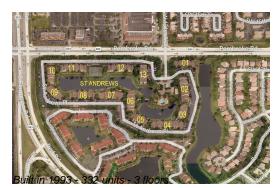

## **Building Information**

| Number of units:                         | 332 |
|------------------------------------------|-----|
| Number of active listings for rent:      | 0   |
| Number of active listings for sale:      | 3   |
| Building inventory for sale:             | 0%  |
| Number of sales over the last 12 months: | 11  |
| Number of sales over the last 6 months:  | 6   |
| Number of sales over the last 3 months:  | 3   |
|                                          |     |

### **Building Association Information**

St. Andrews of Miramar Condominium Complex Address: 12100 St Andrews PI, Miramar, FL 33025, Phone:(954) 885-9484