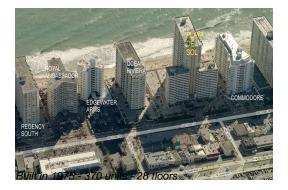

# Unit 1109 - Playa del Sol

1109 - 3500 Galt Ocean Dr, Fort Lauderdale, FL, Broward 33308

## **Building Information**

Number of units: 370
Number of active listings for rent: 5
Number of active listings for sale: 14
Building inventory for sale: 3%
Number of sales over the last 12 months: 15
Number of sales over the last 6 months: 8
Number of sales over the last 3 months: 7