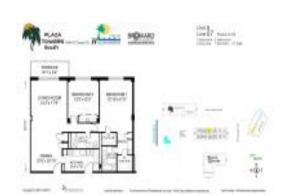

# **Unit Information**

| MLS Number:<br>Status:<br>Size:<br>Bedrooms:<br>Full Bathrooms:<br>Half Bathrooms: | A11547989<br>Active<br>1,200 Sq ft.<br>2<br>2 |
|------------------------------------------------------------------------------------|-----------------------------------------------|
| Parking Spaces:<br>View:                                                           | 1 Space                                       |
| List Price:<br>List PPSF:<br>Valuated Price:<br>Valuated PPSF:                     | \$369,000<br>\$308<br>\$369,000<br>\$308      |