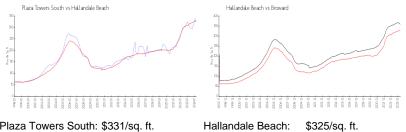

### **Market Information**

\$351/sq. ft.

| Plaza Towers South: | \$331/sq. ft. | Hallandale |
|---------------------|---------------|------------|
| Hallandale Beach:   | \$325/sq. ft. | Broward:   |