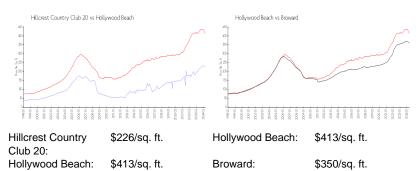

### **Unit Information**

| MLS Number:<br>Status:<br>Size:<br>Bedrooms:<br>Full Bathrooms:<br>Half Bathrooms: | A11549483<br>Active<br>1,150 Sq ft.<br>2<br>2 |
|------------------------------------------------------------------------------------|-----------------------------------------------|
| Parking Spaces:                                                                    | Assigned Parking,Guest Parking                |
| View:                                                                              | Garden View,Other View,Pool Area View         |
| Rental Price:                                                                      | \$2,390                                       |
| List PPSF:                                                                         | \$2                                           |
| Valuated Price:                                                                    | \$245,000                                     |
| Valuated PPSF:                                                                     | \$225                                         |

The above valuated price is a baseline figure that does not take into account any specific renovation, upgrade, split, merge, or deterioration of the unit.