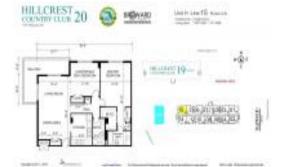

# Unit 715 - Hillcrest Country Club 20

715 - 919 Hillcrest Dr, Hollywood Beach, FL, Broward 33021

### **Unit Information**

| MLS Number:<br>Status:<br>Size:<br>Bedrooms:<br>Full Bathrooms:<br>Half Bathrooms: | A11549483<br>Active<br>1,150 Sq ft.<br>2<br>2 |
|------------------------------------------------------------------------------------|-----------------------------------------------|
| Parking Spaces:                                                                    | Assigned Parking,Guest Parking                |
| View:                                                                              | Garden View,Other View,Pool Area View         |
| Rental Price:                                                                      | \$2,390                                       |
| List PPSF:                                                                         | \$2                                           |
| Valuated Price:                                                                    | \$245,000                                     |
| Valuated PPSF:                                                                     | \$225                                         |