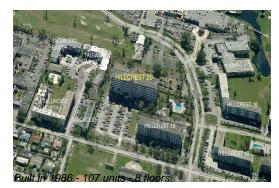

# Unit 715 - Hillcrest Country Club 20

715 - 919 Hillcrest Dr, Hollywood Beach, FL, Broward 33021

### **Building Information**

| Number of units:                         | 107 |
|------------------------------------------|-----|
| Number of active listings for rent:      | 5   |
| Number of active listings for sale:      | 0   |
| Building inventory for sale:             | 0%  |
| Number of sales over the last 12 months: | 3   |
| Number of sales over the last 6 months:  | 2   |
| Number of sales over the last 3 months:  | 0   |
|                                          |     |