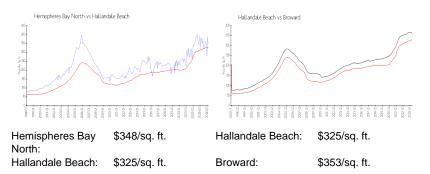

### **Inventory for Sale**

| Hemispheres Bay North | 7% |
|-----------------------|----|
| Hallandale Beach      | 4% |
| Broward               | 4% |

Avg. Time to Close Over Last 12 Months

Hemispheres Bay North Hallandale Beach Broward 106 days 77 days 68 days