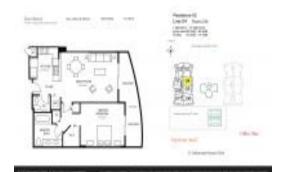

# Unit 1304W - Duo Condo West

1304W - 1745 Hallandale Beach Blvd, Hallandale Beach, FL, Broward 33009

#### **Unit Information**

 MLS Number:
 A11551167

 Status:
 Active

 Size:
 920 Sq ft.

 Bedrooms:
 1

Full Bathrooms:
Half Bathrooms:

Parking Spaces: 1 Space, Covered Parking, Valet Parking

 View:
 \$387,900