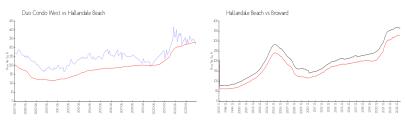

### **Market Information**

Duo Condo West: \$320/sq. ft. Hallandale Beach: \$329/sq. ft. Hallandale Beach: \$329/sq. ft. Broward: \$353/sq. ft.