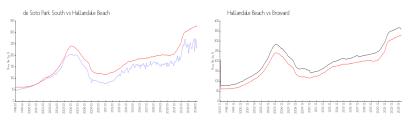

#### **Market Information**

de Soto Park South: \$239/sq. ft. Hallandale Beach: \$325/sq. ft. Hallandale Beach: \$325/sq. ft. Broward: \$353/sq. ft.