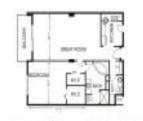

## **Unit Information**

| MLS Number:<br>Status:<br>Size:<br>Bedrooms:<br>Full Bathrooms:<br>Half Bathrooms: | A11551915<br>Active<br>1,300 Sq ft.<br>1<br>2 |
|------------------------------------------------------------------------------------|-----------------------------------------------|
| Parking Spaces:<br>View:                                                           | 1 Space                                       |
| List Price:<br>List PPSF:<br>Valuated Price:<br>Valuated PPSF:                     | \$389,000<br>\$299<br>\$289,000<br>\$222      |