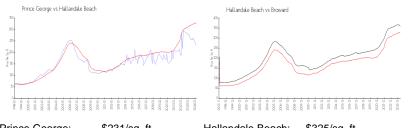

### **Market Information**

| Prince George:    | \$231/sq. ft. | Hallandale Beach: | \$325/sq. ft. |
|-------------------|---------------|-------------------|---------------|
| Hallandale Beach: | \$325/sq. ft. | Broward:          | \$351/sq. ft. |