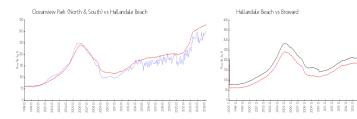

#### **Market Information**

Oceanview Park (North & South): Hallandale Beach:

view Park \$302/sq. ft.

\$325/sq. ft.

Hallandale Beach:

\$325/sq. ft.

Broward: \$351/sq. ft.