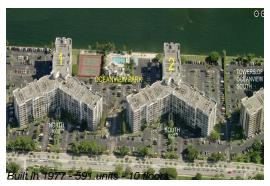

# Unit 1-703 - Oceanview Park (North & South)

1-703 - 800 Parkview Dr, Hallandale Beach, FL, Broward 33009

### **Building Information**

Number of units: 591
Number of active listings for rent: 10
Number of active listings for sale: 38
Building inventory for sale: 6%
Number of sales over the last 12 months: 37
Number of sales over the last 6 months: 15
Number of sales over the last 3 months: 4