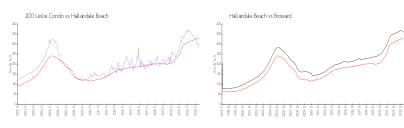

## **Market Information**

200 Leslie Condo:\$280/sq. ft.Hallandale Beach:\$325/sq. ft.Hallandale Beach:\$325/sq. ft.Broward:\$353/sq. ft.