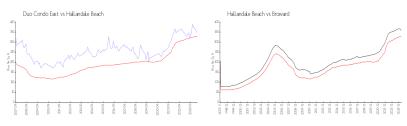

#### **Market Information**

Duo Condo East:\$347/sq. ft.Hallandale Beach:\$325/sq. ft.Hallandale Beach:\$325/sq. ft.Broward:\$351/sq. ft.