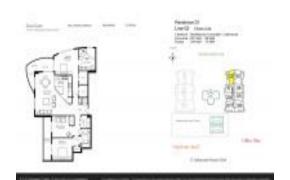

## Unit 1902E - Duo Condo East

1902E - 1755 E Hallandale Beach Blvd, Hallandale Beach, FL, Broward 33009

#### **Unit Information**

 MLS Number:
 A11554481

 Status:
 Active

 Size:
 1,481 Sq ft.

 Bedrooms:
 3

Bedrooms: 3
Full Bathrooms: 2
Half Bathrooms:

Parking Spaces: 1 Space

 View:
 \$549,900