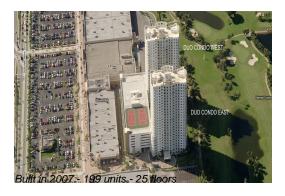

# **Building Information**

Number of units: 199
Number of active listings for rent: 9
Number of active listings for sale: 6
Building inventory for sale: 3%
Number of sales over the last 12 months: 17
Number of sales over the last 6 months: 4
Number of sales over the last 3 months: 1