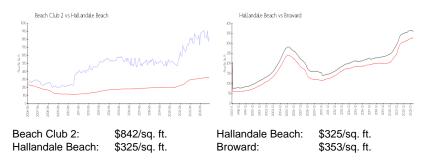

## Inventory for Sale

| Beach Club 2     | 5% |
|------------------|----|
| Hallandale Beach | 4% |
| Broward          | 4% |

Built in 2006 - 483 units - 51 floors

Beach Club 2 Hallandale Beach Broward 99 days 77 days 68 days