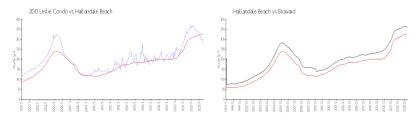

### **Market Information**

200 Leslie Condo:\$280/sq. ft.Hallandale Beach:\$325/sq. ft.Hallandale Beach:\$325/sq. ft.Broward:\$351/sq. ft.