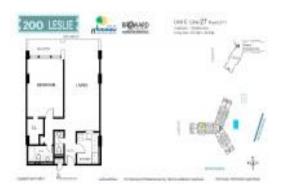

# Unit 827 - 200 Leslie Condo

827 - 200 Leslie Dr, Hallandale Beach, FL, Broward 33009

### **Unit Information**

 MLS Number:
 A11556154

 Status:
 Active

 Size:
 915 Sq ft.

 Bedrooms:
 1

Bedrooms:
Full Bathrooms:
Half Bathrooms:

Parking Spaces: 1 Space, Guest Parking

 View:
 \$269,000