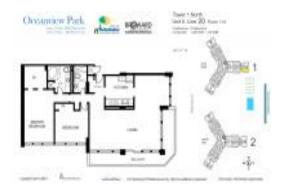

# Unit 1-120 - Oceanview Park (North & South)

1-120 - 800 Parkview Dr, Hallandale Beach, FL, Broward 33009

#### **Unit Information**

 MLS Number:
 A11557082

 Status:
 Active

 Size:
 1,430 Sq ft.

 Bedrooms:
 2

Bedrooms: 2
Full Bathrooms: 2
Half Bathrooms:

Parking Spaces: 1 Space

 View:
 \$589,999