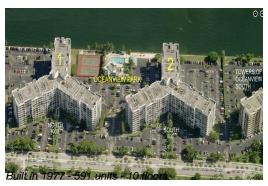

# Unit 1-120 - Oceanview Park (North & South)

1-120 - 800 Parkview Dr, Hallandale Beach, FL, Broward 33009

#### **Building Information**

Number of units:591Number of active listings for rent:10Number of active listings for sale:38Building inventory for sale:6%Number of sales over the last 12 months:37Number of sales over the last 6 months:15Number of sales over the last 3 months:4