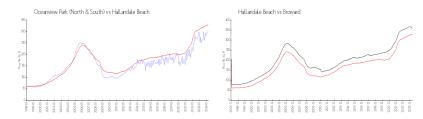

#### **Market Information**

Oceanview Park (North & South): Hallandale Beach:

\$302/sq. ft.

\$325/sq. ft.

Broward:

Hallandale Beach:

\$351/sq. ft.

\$325/sq. ft.