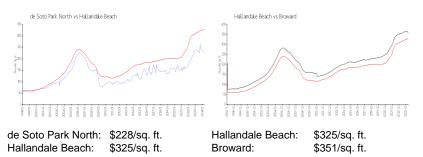

## **Inventory for Sale**

| de Soto Park North | 5% |
|--------------------|----|
| Hallandale Beach   | 4% |
| Broward            | 4% |