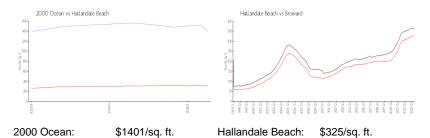

#### **Market Information**

Broward:

\$351/sq. ft.

# Inventory for Sale

Hallandale Beach:

2000 Ocean 41% Hallandale Beach 4% Broward 4%

\$325/sq. ft.