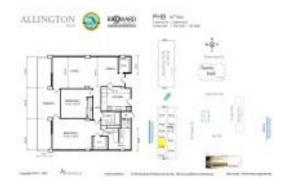

# **Unit PH B - Allington Towers**

PH B - 1600 S Ocean Dr, Hollywood Beach, FL, Broward 33019

#### **Unit Information**

 MLS Number:
 A11561776

 Status:
 Active

 Size:
 1,400 Sq ft.

Bedrooms: 2 Full Bathrooms: 2

Half Bathrooms:

Parking Spaces: 1 Space, Assigned Parking, Deeded

Parking