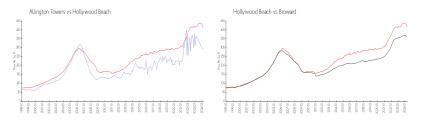

#### **Market Information**

Allington Towers: \$296/sq. ft. Hollywood Beach: \$413/sq. ft. Hollywood Beach: \$350/sq. ft. Broward: \$350/sq. ft.